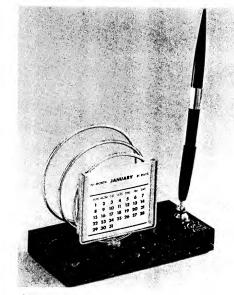

#### AVAILABLE IN PEDRARA WHITE, BELGIAN BLACK & MEXICAN GREEN

37 - PEN BASE - DOUBLE PEN - PLAQUE

256CC - PEN BASE - MONTHLY ROLL CALENDAR

46G - PEN BASE - PENCIL TRAY

256 PC - PEN BASE — ROLL CALENDAR OCTAGONAL